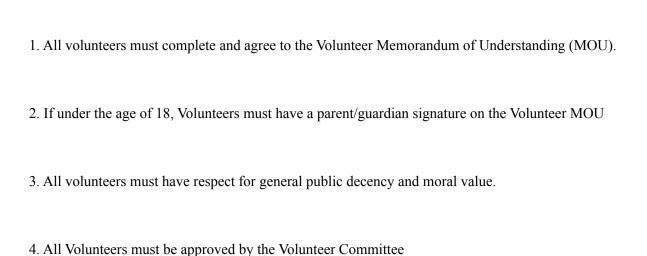

## **Volunteer Rules of Participation:**

- 5. Volunteers are accepted based on the fact that they have come to us of their own free will.
- 6. Must have Volunteer badge visible to the public at all times while working for the parade. Badges will be provided by the committee the day of the parade.
- 7. No political or electoral propaganda will be allowed.